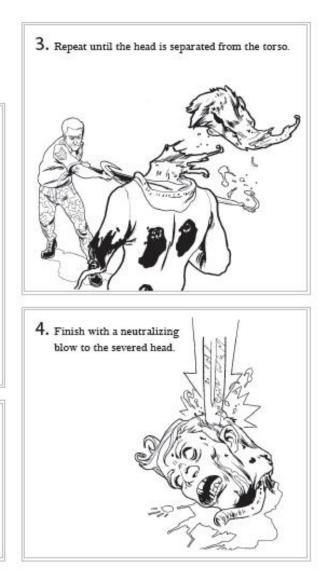

- Forcefully retract your weapon to avoid catching it in the skull cavity.
- Push the zombie away so its carcass does not fall on your body.

Outside Sweep and Stomp (OSS)

Inside Sweep and Stomp (ISS)