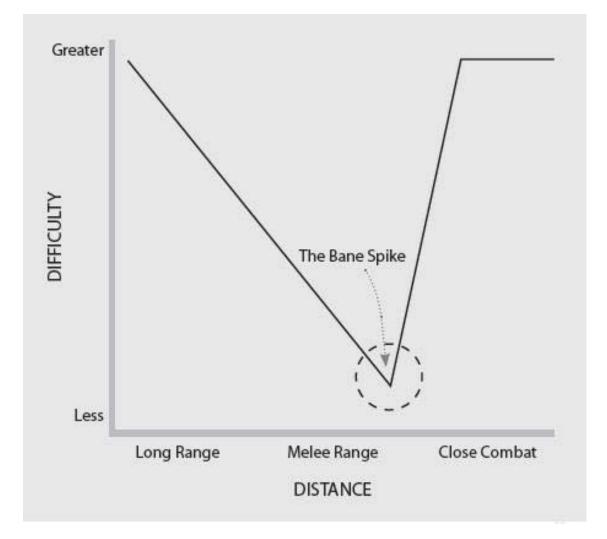

| AVERAGE PACE    |
|--------------------------------|-----------------|
| Upright,<br>no damage          | 23 minutes/mile |
| Upright,<br>slight limp        | 25 minutes/mile |
| Upright,<br>severe limp        | 30 minutes/mile |
| Crawling,<br>one leg missing   | 45 minutes/mile |
| Crawling,<br>both legs missing | 60 minutes/mile |

Primary and Secondary Targets on Undead Skull



The Ectocombatant



The Mesocombatant



The Endocombatant



Long-Range Weapons







Close-Quarters Weapons: Blade Variations



The Cross-Draw Position



Improvised Weapons: The Farm



Improvised Weapons: The Garage



Improvised Weapons: The Toolbox



Improvised Weapons: The Kitchen



Improvised Weapons: The Stadium



Child Transport Systems



Sling

**Mobility Carriers** 











2. Strike the side of the neck, following through on your swing.









The StraCirs Technique



1. Strafe



3. Strike

The Lumberjack



#### MIDDLE CRANIAL FOSSA (MCF) ATTACK

 Draw your weapon from its sheath (ideally mounted on your chest in the cross-draw position).

 Position the weapon so the point rests directly under the ghoul's chin.





- Forcefully retract your weapon to avoid catching it in the skull cavity.
- Push the zombie away so its carcass does not fall on your body.



Outside Sweep and Stomp (OSS)



Inside Sweep and Stomp (ISS)