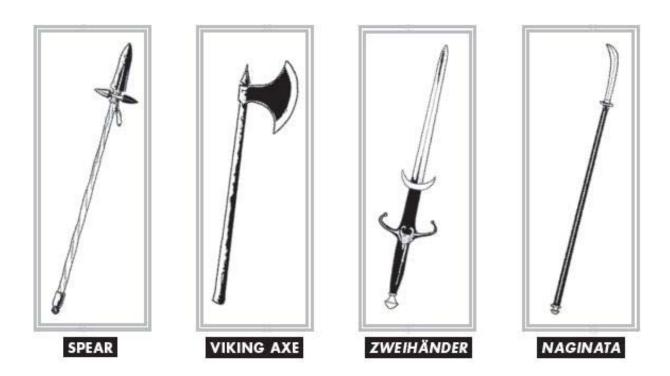

Primary and Secondary Targets on Undead Skull

The Ectocombatant

The Mesocombatant

The Endocombatant

Long-Range Weapons

Close-Quarters Weapons: Blade Variations

The Cross-Draw Position

Improvised Weapons: The Farm