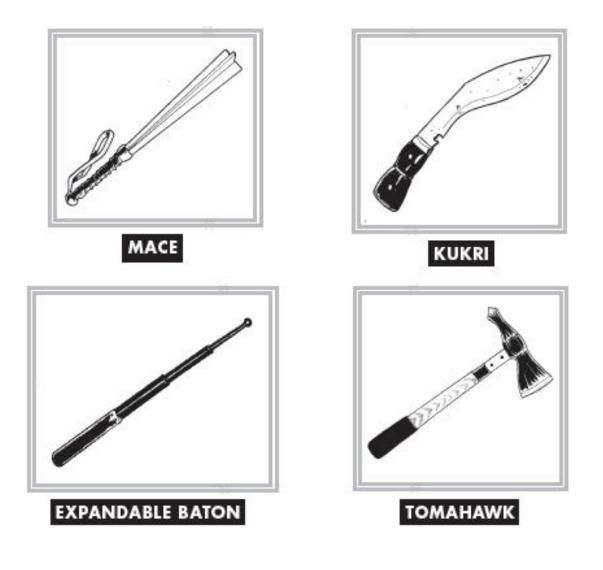

Primary and Secondary Targets on Undead Skull

The Ectocombatant

The Mesocombatant

The Endocombatant

Long-Range Weapons

Close-Quarters Weapons: Blade Variations

The Cross-Draw Position

Improvised Weapons: The Farm