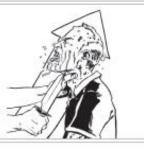

#### MIDDLE CRANIAL FOSSA (MCF) ATTACK

 Draw your weapon from its sheath (ideally mounted on your chest in the cross-draw position).

 Position the weapon so the point rests directly under the ghoul's chin.

- Forcefully retract your weapon to avoid catching it in the skull cavity.
- Push the zombie away so its carcass does not fall on your body.

Outside Sweep and Stomp (OSS)

Inside Sweep and Stomp (ISS)