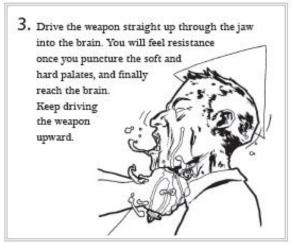

#### MIDDLE CRANIAL FOSSA (MCF) ATTACK

 Draw your weapon from its sheath (ideally mounted on your chest in the cross-draw position).

 Position the weapon so the point rests directly under the ghoul's chin.

- Forcefully retract your weapon to avoid catching it in the skull cavity.
- Push the zombie away so its carcass does not fall on your body.

Outside Sweep and Stomp (OSS)

Inside Sweep and Stomp (ISS)