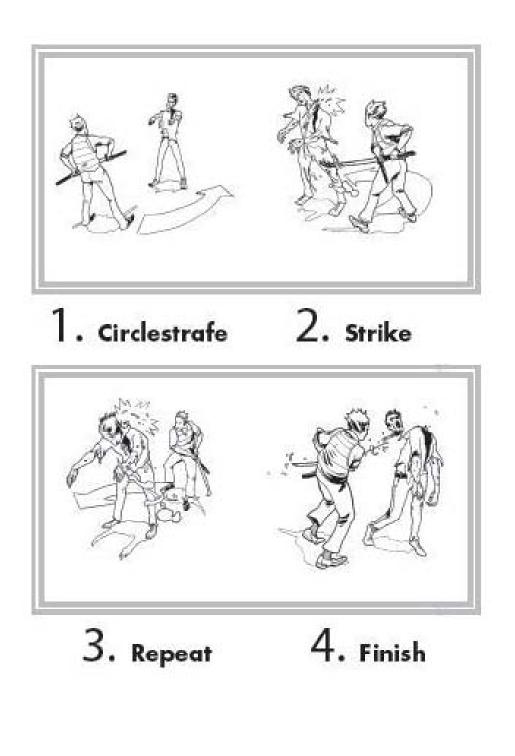

Upright,<br>slight limp        | 25 minutes/mile |
| Upright,<br>severe limp        | 30 minutes/mile |
| Crawling,<br>one leg missing   | 45 minutes/mile |
| Crawling,<br>both legs missing | 60 minutes/mile |

Primary and Secondary Targets on Undead Skull



The Ectocombatant



The Mesocombatant



The Endocombatant



Long-Range Weapons







Close-Quarters Weapons: Blade Variations



The Cross-Draw Position



Improvised Weapons: The Farm



Improvised Weapons: The Garage



Improvised Weapons: The Toolbox



Improvised Weapons: The Kitchen



Improvised Weapons: The Stadium



Child Transport Systems



Sling

**Mobility Carriers** 











2. Strike the side of the neck, following through on your swing.









The StraCirs Technique



1. Strafe



3. Strike

The Lumberjack



#### MIDDLE CRANIAL FOSSA (MCF) ATTACK

 Draw your weapon from its sheath (ideally mounted on your chest in the cross-draw position).

 Position the weapon so the point rests directly under the ghoul's chin.





- Forcefully retract your weapon to avoid catching it in the skull cavity.
- Push the zombie away so its carcass does not fall on your body.



Outside Sweep and Stomp (OSS)



Inside Sweep and Stomp (ISS)