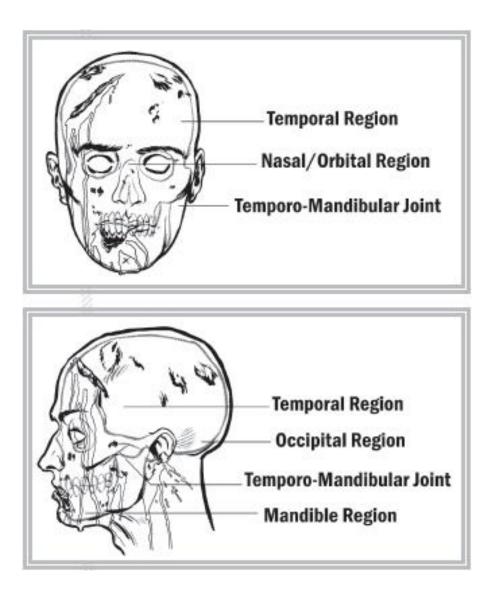

Primary and Secondary Targets on Undead Skull

The Ectocombatant

The Mesocombatant

The Endocombatant

Long-Range Weapons

Close-Quarters Weapons: Blade Variations

The Cross-Draw Position

Improvised Weapons: The Farm