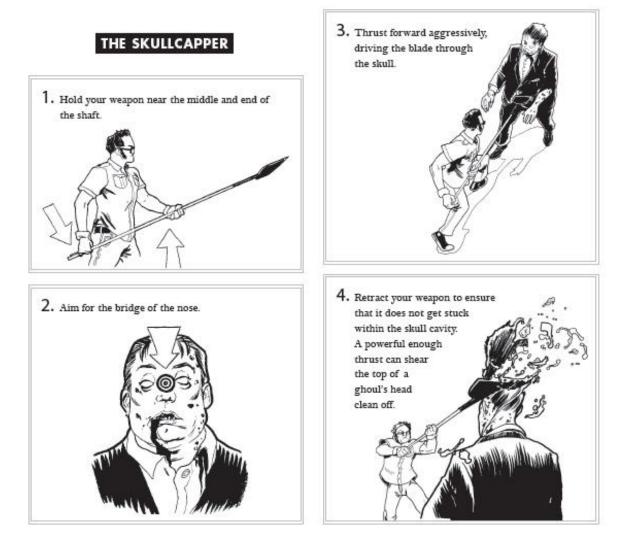

Primary and Secondary Targets on Undead Skull

The Ectocombatant

The Mesocombatant

The Endocombatant

Long-Range Weapons

Close-Quarters Weapons: Blade Variations

The Cross-Draw Position

Improvised Weapons: The Farm