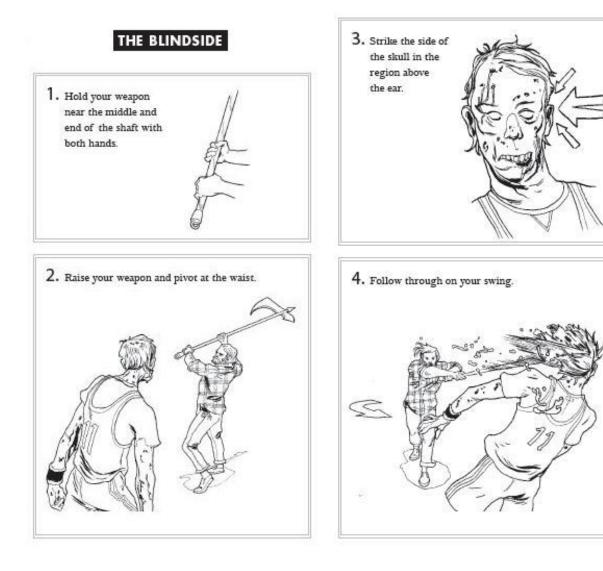

Improvised Weapons: The Garage

Improvised Weapons: The Toolbox

Improvised Weapons: The Kitchen

Improvised Weapons: The Stadium

Child Transport Systems

Sling

**Mobility Carriers** 

2. Strike the side of the neck, following through on your swing.