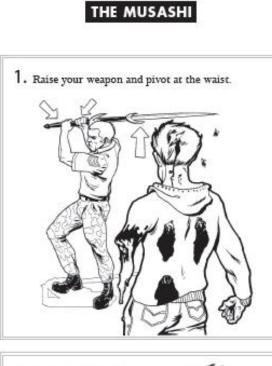

Improvised Weapons: The Garage

Improvised Weapons: The Toolbox

Improvised Weapons: The Kitchen

Improvised Weapons: The Stadium

Child Transport Systems

Sling

**Mobility Carriers** 

2. Strike the side of the neck, following through on your swing.