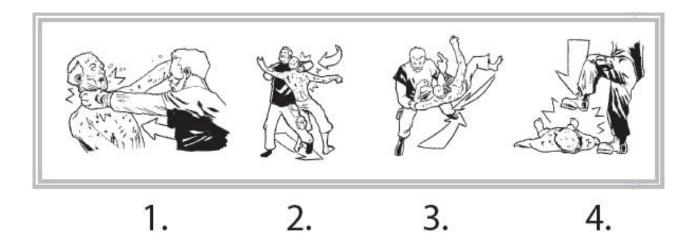

The Cross-Draw Position



Improvised Weapons: The Farm



Improvised Weapons: The Garage



Improvised Weapons: The Toolbox



Improvised Weapons: The Kitchen



Improvised Weapons: The Stadium



Child Transport Systems



Sling

**Mobility Carriers** 











2. Strike the side of the neck, following through on your swing.









The StraCirs Technique



1. Strafe



3. Strike

The Lumberjack



#### MIDDLE CRANIAL FOSSA (MCF) ATTACK

 Draw your weapon from its sheath (ideally mounted on your chest in the cross-draw position).

 Position the weapon so the point rests directly under the ghoul's chin.





- Forcefully retract your weapon to avoid catching it in the skull cavity.
- Push the zombie away so its carcass does not fall on your body.



Outside Sweep and Stomp (OSS)



Inside Sweep and Stomp (ISS)