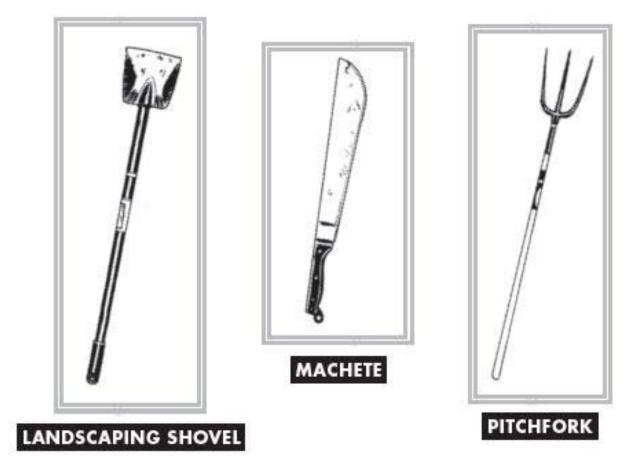

Primary and Secondary Targets on Undead Skull

The Ectocombatant

The Mesocombatant

The Endocombatant

Long-Range Weapons

Close-Quarters Weapons: Blade Variations

The Cross-Draw Position

Improvised Weapons: The Farm