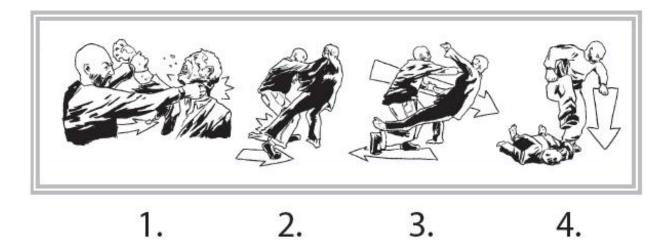

Improvised Weapons: The Garage

Improvised Weapons: The Toolbox

Improvised Weapons: The Kitchen

Improvised Weapons: The Stadium

Child Transport Systems

Sling

**Mobility Carriers** 

2. Strike the side of the neck, following through on your swing.