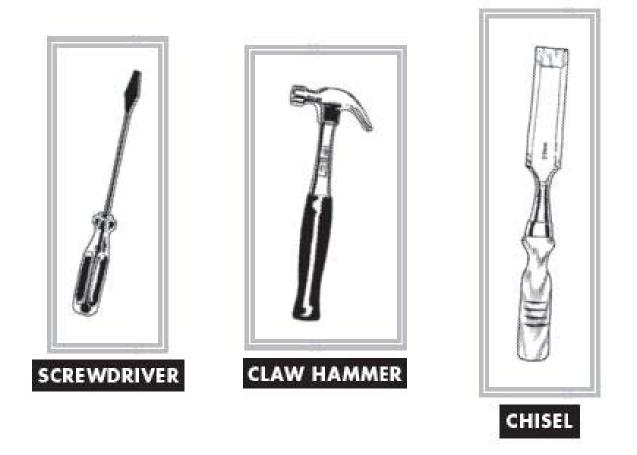

Improvised Weapons: The Garage

Improvised Weapons: The Toolbox

Improvised Weapons: The Kitchen

Improvised Weapons: The Stadium

Child Transport Systems

Sling

**Mobility Carriers** 

2. Strike the side of the neck, following through on your swing.