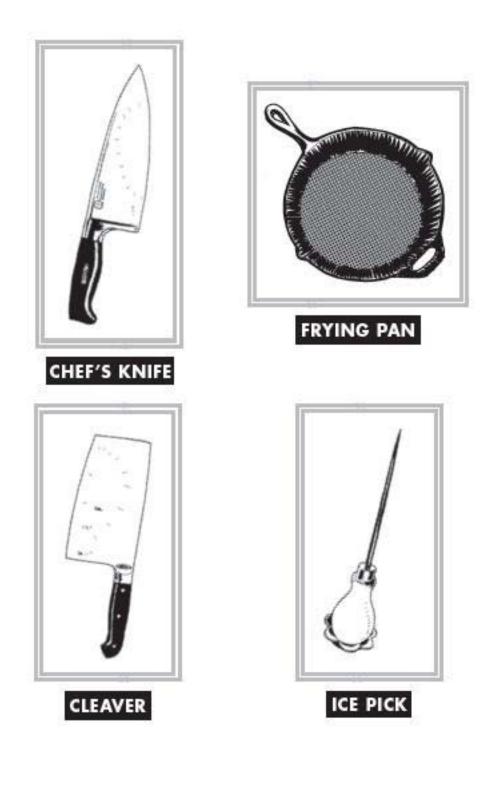

Improvised Weapons: The Garage

Improvised Weapons: The Toolbox

Improvised Weapons: The Kitchen

Improvised Weapons: The Stadium

Child Transport Systems

Sling

**Mobility Carriers** 

2. Strike the side of the neck, following through on your swing.