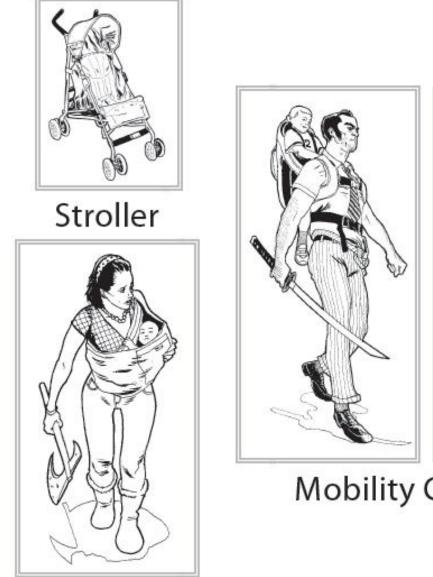

Improvised Weapons: The Garage

Improvised Weapons: The Toolbox

Improvised Weapons: The Kitchen

Improvised Weapons: The Stadium

Child Transport Systems

Sling

**Mobility Carriers** 

2. Strike the side of the neck, following through on your swing.