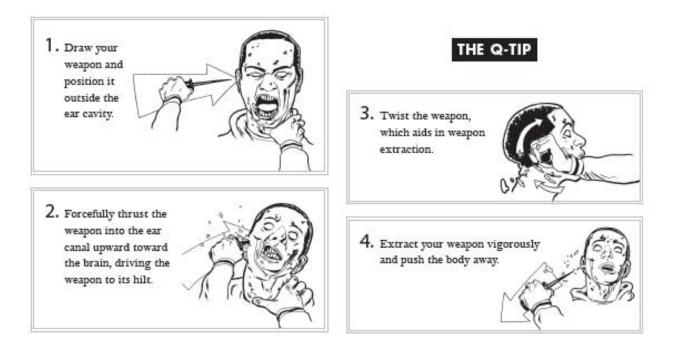

Primary and Secondary Targets on Undead Skull

The Ectocombatant

The Mesocombatant

The Endocombatant

Long-Range Weapons

Close-Quarters Weapons: Blade Variations

The Cross-Draw Position

Improvised Weapons: The Farm