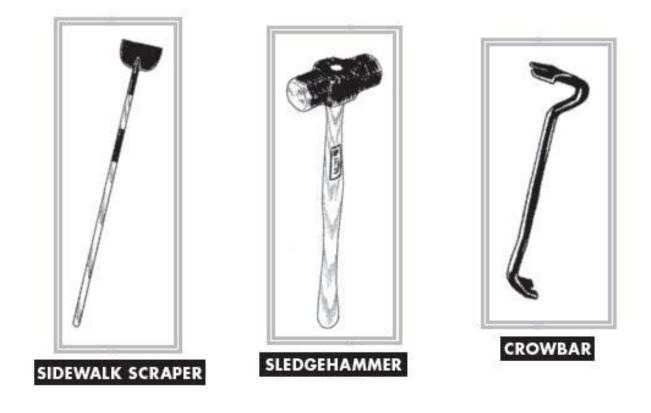

Improvised Weapons: The Garage

Improvised Weapons: The Toolbox

Improvised Weapons: The Kitchen

Improvised Weapons: The Stadium

Child Transport Systems

Sling

**Mobility Carriers** 

2. Strike the side of the neck, following through on your swing.