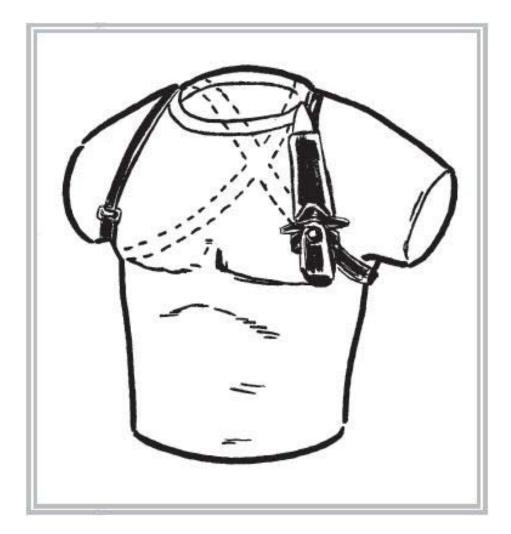

Improvised Weapons: The Garage

Improvised Weapons: The Toolbox

Improvised Weapons: The Kitchen

Improvised Weapons: The Stadium

Child Transport Systems

Sling

**Mobility Carriers** 

2. Strike the side of the neck, following through on your swing.