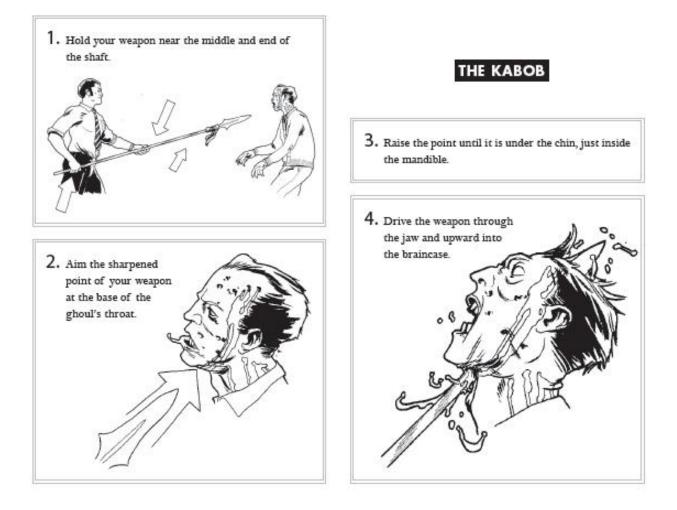

#### MIDDLE CRANIAL FOSSA (MCF) ATTACK

 Draw your weapon from its sheath (ideally mounted on your chest in the cross-draw position).

 Position the weapon so the point rests directly under the ghoul's chin.

- Forcefully retract your weapon to avoid catching it in the skull cavity.
- Push the zombie away so its carcass does not fall on your body.

Outside Sweep and Stomp (OSS)

Inside Sweep and Stomp (ISS)