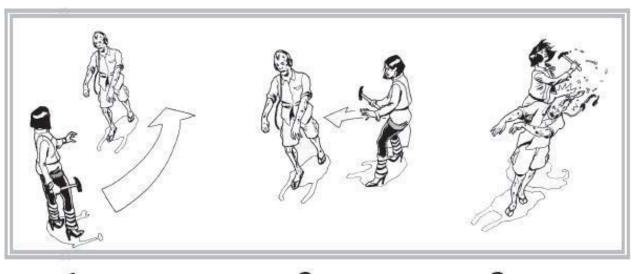

r>no damage          | 23 minutes/mile |
| Upright,<br>slight limp        | 25 minutes/mile |
| Upright,<br>severe limp        | 30 minutes/mile |
| Crawling,<br>one leg missing   | 45 minutes/mile |
| Crawling,<br>both legs missing | 60 minutes/mile |

Primary and Secondary Targets on Undead Skull



The Ectocombatant



The Mesocombatant



The Endocombatant



Long-Range Weapons







Close-Quarters Weapons: Blade Variations



The Cross-Draw Position



Improvised Weapons: The Farm



Improvised Weapons: The Garage



Improvised Weapons: The Toolbox



Improvised Weapons: The Kitchen



Improvised Weapons: The Stadium



Child Transport Systems



Sling

**Mobility Carriers** 











2. Strike the side of the neck, following through on your swing.









The StraCirs Technique



1. Strafe



3. Strike

The Lumberjack



#### MIDDLE CRANIAL FOSSA (MCF) ATTACK

 Draw your weapon from its sheath (ideally mounted on your chest in the cross-draw position).

 Position the weapon so the point rests directly under the ghoul's chin.





- Forcefully retract your weapon to avoid catching it in the skull cavity.
- Push the zombie away so its carcass does not fall on your body.



Outside Sweep and Stomp (OSS)



Inside Sweep and Stomp (ISS)